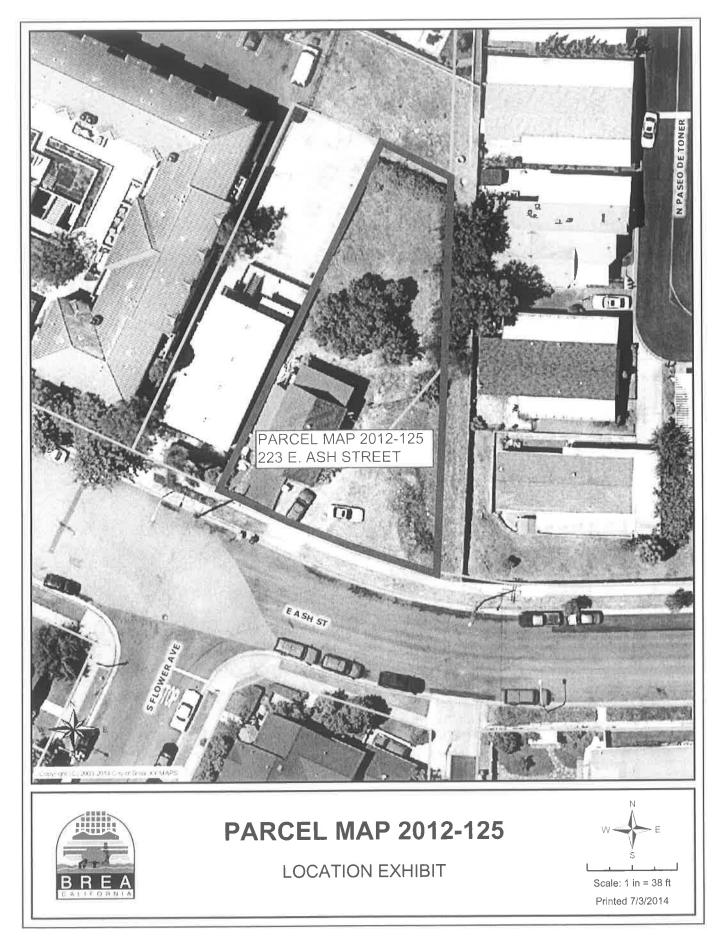

Staff Report

Amendment

28. Final approval of Parcel Map 2012-125 - George Bernard and Carol Ann Taunton - Construct four attached condominium units on .24 acre parcel in high destiny residential and multi-family residential zones at 223 East Ash Street - No General Fund impact